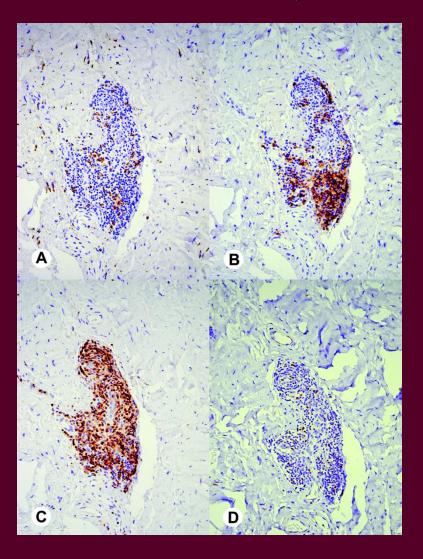

## **ALVAL**

- Aseptic Lymphocyte-dominated Vasculitis-Associated Lesion
- Diffuse and perivascular infiltrates of T and B lymphocytes and plasma cells, high endothelial venules, massive fibrin exudation, accumulation of macrophages with droplike inclusions, and infiltrates of eosinophilic granulocytes and necrosis
- Few metal particles
- Associated with CoCr