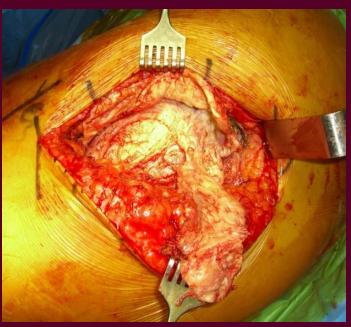

## "Pseudotumor"

- Svensson et al. JBJS A 1988
- "Formation of a fulminant soft-tissue pseudotumor"
- Metal-PE bearing
- Extensive necrosis
- Neuropathy
- Histology c/w ALVAL (Willert 2005)
- CoCr-CoCr taper corrosion

## **ALTR = Adverse Local Tissue Reactions**

- Two distinct pathologies
  - 1. High wear and ions; foreign body response but no pseudotumor
  - 2. Lower wear with pseudotumor
- Potential stimuli
  - Wear particles
  - Metal ions (haptens)
  - Corrosion products
- Tissue reaction dependent on concentration of various stimuli
- Pseudotumor not simply wear
  - Svensson et al. pseudotumor; corrosion > wear
- Pseudocyst more accurate term for most cases