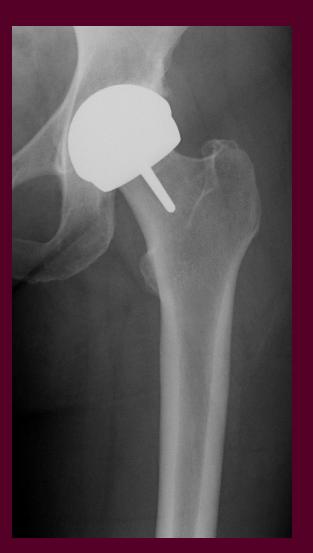

# "Metallosis"

- Historical Metallosis gross tissue staining with metal
- Current use "issues" associated with CoCr alloys
- ALVAL <u>A</u>septic <u>L</u>ymphcytic <u>V</u>asculitis-<u>A</u>ssociated <u>L</u>esions; <u>histological</u> findings
- ALTR adverse local tissue reaction; generic term

## **ALTR = Adverse Local Tissue Reactions**

- Two distinct pathologies
  - 1. High wear and ions; foreign body response but no pseudotumor
  - 2. Lower wear with pseudotumor
- Potential stimuli
  - Wear particles
  - Metal ions (haptens)
  - Corrosion products
- Tissue reaction dependent on concentration of various stimuli
- Pseudotumor not simply wear
  - Svensson et al. pseudotumor; corrosion > wear
- Pseudocyst more accurate term for most cases