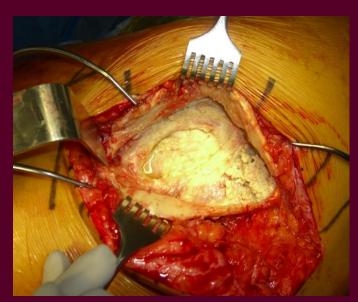

-dominated Vasculitis-Associated Lesion
- Diffuse and perivascular infiltrates of T and B lymphocytes and plasma cells, high endothelial venules, massive fibrin exudation, accumulation of macrophages with droplike inclusions, and infiltrates of eosinophilic granulocytes and necrosis
- Few metal particles
- Associated with CoCr

Willert et al. 2001, 2005



## "Pseudotumor"

- Svensson et al. JBJS A 1988
- "Formation of a fulminant soft-tissue pseudotumor"
- Metal-PE bearing
- Extensive necrosis
- Neuropathy
- Histology c/w ALVAL (Willert 2005)
- CoCr-CoCr taper corrosion



## **ALTR = Adverse Local Tissue Reaction**

### **Generic Term**

- CoCr alloys
- Understanding in evolution
- Various stimuli
- Variable concentrations
- Variable tissue reactions

Low wear; pseudotumor (pseudocyst)





## **ALTR = Adverse Local Tissue Reactions**

- Two distinct pathologies
  - 1. High wear and ions; foreign body response but no pseudotumor
  - 2. Lower wear with pseudotumor
- Potential stimuli
  - Wear particles
  - Metal ions (haptens)
  - Corrosion products
- Tissue reaction dependent on concentration of various stimuli
- Pseudotumor not simply wear
  - Svensson et al. pseudotumor; corrosion > wear
- Pseudocyst more accurate term for most cases





# **ALVAL** et al.

#### Metallosis

Gross tissue staining from metal wear

#### Pseudotumor

- Cystic, solid, or mixed reactive tissue associated with CoCr
- Pseudocyst most common

#### ALVAL

- Histological diagnosis
- More than lymphocytes

#### ALTR

- Generic term for CoCr related pathologies
- ARMD (Langton)
- MRP (AOA NJR)