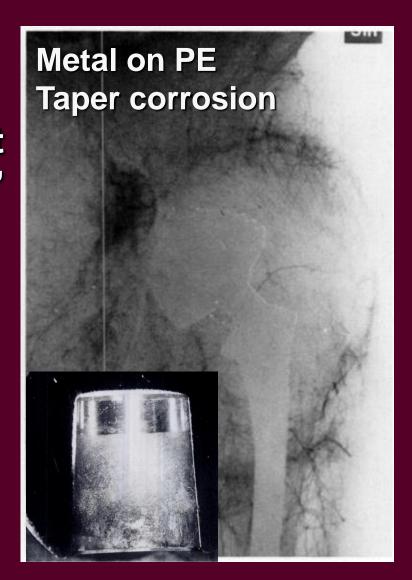

## "Pseudotumor"

- Svensson et al. JBJS A 1988
- "Formation of a fulminant soft-tissue pseudotumor"
- Metal-PE bearing
- Extensive necrosis
- Neuropathy
- Histology c/w ALVAL (Willert 2005)
- CoCr-CoCr taper corrosion

## **ALTR = Adverse Local Tissue Reactions**

- Two distinct pathologies
  - 1. High wear and ions; foreign body response but no pseudotumor
  - 2. Lower wear with pseudotumor
- Potential stimuli
  - Wear particles
  - Metal ions (haptens)
  - Corrosion products
- Tissue reaction dependent on concentration of various stimuli
- Pseudotumor not simply wear
  - Svensson et al. pseudotumor; corrosion > wear
- Pseudocyst more accurate term for most cases