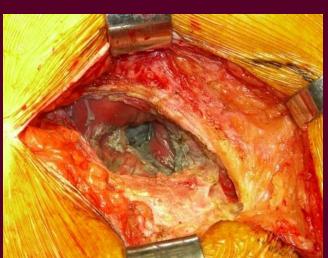

# Alphabet Soup: ALVAL, ALTR, OMG!

Thomas P. Schmalzried, M.D.

Joint Replacement Institute at St. Vincent Medical Center Los Angeles, CA Harbor-UCLA Orthopaedics

Royalties received (DePuy & Stryker)

# "Metallosis"

- Historical Metallosis gross tissue staining with metal
- Current use "issues" associated with CoCr alloys
- ALVAL <u>A</u>septic <u>L</u>ymphcytic <u>V</u>asculitis-<u>A</u>ssociated <u>L</u>esions; <u>histological</u> findings
- ALTR adverse local tissue reaction; generic term

High wear, metallosis; no pseudotumor





# **Alphabet Soup**

## **ALVAL**

- Aseptic Lymphocyte-dominated Vasculitis-Associated Lesion
- Diffuse and perivascular infiltrates of T and B lymphocytes and plasma cells, high endothelial venules, massive fibrin exudation, accumulation of macrophages with droplike inclusions, and infiltrates of eosinophilic granulocytes and necrosis
- Few metal particles
- Associated with CoCr

Willert et al. 2001, 2005



## "Pseudotumor"

- Svensson et al. JBJS A 1988
- "Formation of a fulminant soft-tissue pseudotumor"
- Metal-PE bearing
- Extensive necrosis
- Neuropathy
- Histology c/w ALVAL (Willert 2005)
- CoCr-CoCr taper corrosion



## **ALTR = Adverse Local Tissue Reaction**

### **Generic Term**

- CoCr alloys
- Understanding in evolution
- Various stimuli
- Variable concentrations
- Vari