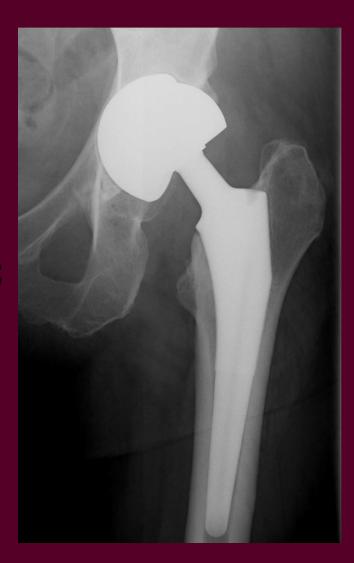

## "Pseudotumor"

- Svensson et al. JBJS A 1988
- "Formation of a fulminant soft-tissue pseudotumor"
- Metal-PE bearing
- Extensive necrosis
- Neuropathy
- Histology c/w ALVAL (Willert 2005)
- CoCr-CoCr taper corrosion

## **ALTR = Adverse Local Tissue Reactions**

- Two distinct pathologies
  - 1. High wear and ions; foreign body response but no pseudotumor
  - 2. Lower wear with pseudotumor
- Potential stimuli
  - Wear particles
  - Metal ions (haptens)
  - Corrosion products
- Tissue reaction dependent on concentration of various stimuli
- Pseudotumor not simply wear
  - Svensson et al. pseudotumor; corrosion > wear
- Pseudocyst more accurate term for most cases