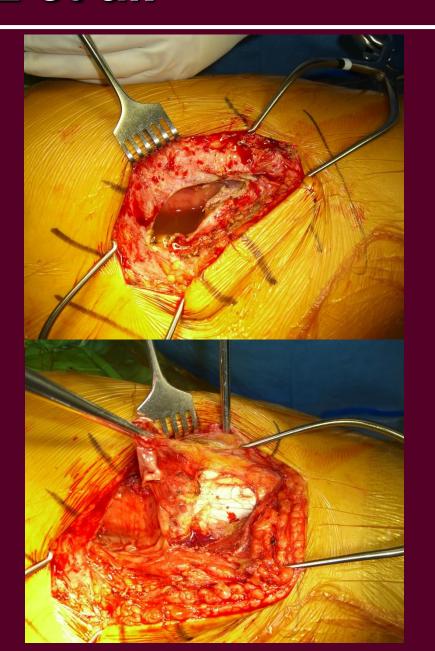

High wear, metallosis; no pseudotumor

### **Generic Term**

- CoCr alloys
- Understanding in evolution
- Various stimuli
- Variable concentrations
- Variable tissue reactions

Low wear; pseudotumor (pseudocyst)